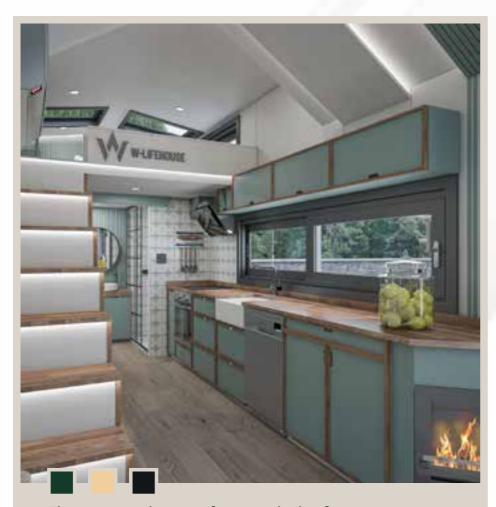

## MIMOSA

Meet the tiny house we have developed for those who want both home comfort and practicality:
MIMOSA. Produced end to end in our own workshop.

It is produced in only one length.

W

Our Mimosa wheeled house model holds WLIFEHOUSE expertise and superior engineering in its 6.00 x 2.55 design. Developed with advanced 3D modeling, Mimosa is both easy to use and has every detail you can expect from a house. Moreover, Mimosa provides you with extra space with its mezzanine floor and makes your life easier, whether for residential or professional use. It is offered with a glass roof for you to enjoy the sky in all seasons.