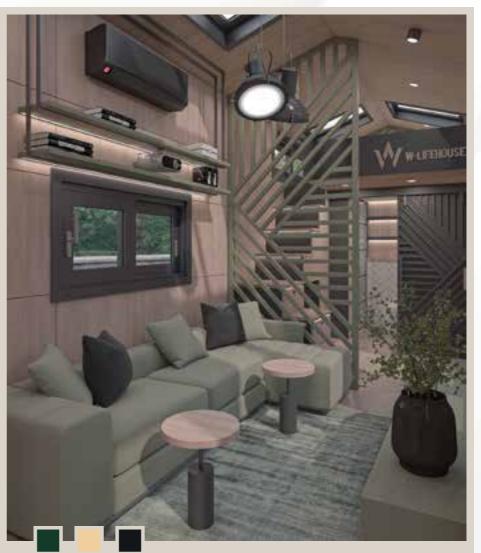

## NATURE

Here is the tiny house we developed for families, those who want extra comfort, who loves guests and big thinkers: NATURE. Just like all our products, it has been produced entirely in our own factory.

It can be produced in desired size from two different lengths. W

Our NATURE model with its 8 x 2,55 and 9,70 x 2,55 options dimensions will fulfill all your expectations from a tiny house and allow opportunity for your needs in the future. NATURE was designed with the world's most advanced 3D modeling technology, developed with superior engineering and WLIFEHOUSE experience. Thanks to this, it offers you four seasons of comfort, safety and ease of use. It offers the highest standards for a tiny house, be it a residence or a workplace.

NATURE's glass ceilings, which make it easy to use day and night with its loft floor, are also ideal for you to enjoy the sky freely.