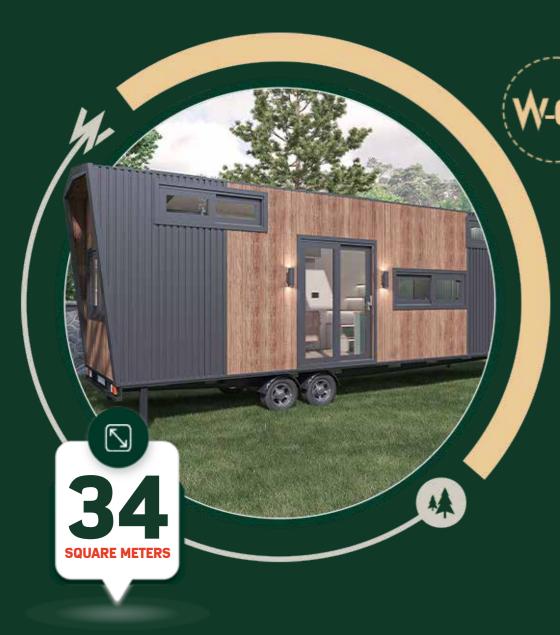

## NATURE COUPLE TinyHouse

Make more room for your family, loved ones and friends with two lofts.

Make more room for your family, loved ones and friends with two lofts.

SKY

To bring more green and blue into your mobile home during the day and more stars and sky at night, we've enlarged the windows.

Moreover, we have increased comfort with the maximum storage system, freedom with 2 lofts and your private space with a separator.

It can be produced in desired size from two different lengths.

W

We designed our wide 34 square meter SKY model with the latest tiny house architecture and equipped it with superior engineering. With materials that will serve you and your loved ones for years without any problems, we produced it in our own factory. Being the perfect option for those who want to fit home, work and vacation into one mobile home at the same time, SKY will open the doors of an active life in the very heart of nature. It will be your sweet home with its functionality that will make you live every moment of life to the fullest, and it will be your wise investment with its always-high second hand value. Meet the comfort of SKY, which offers you both more home and more open air, right away. With the tiny house that you dream of, make either a seaside or a forest your home now.