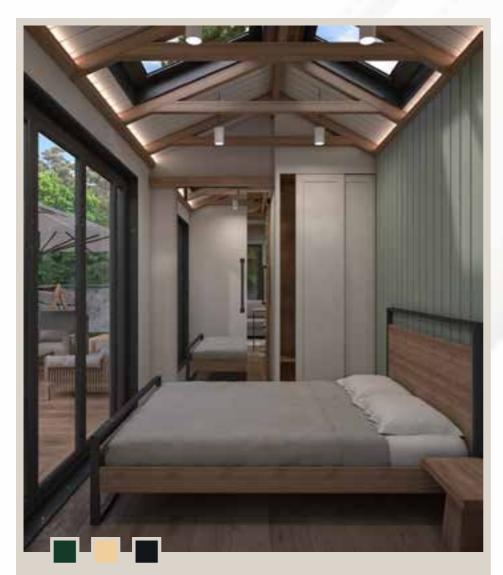

## NATURE

Here is the tiny house we developed for families, those who want extra comfort, who loves guests and big thinkers: NATURE. Just like all our products, it has been produced entirely in our own factory.

It can be produced in desired size from two different lengths. W

Our NATURE model with its 8 x 2,55 and 9,70 x 2,55 options dimensions will fulfill all your expectations from a tiny house and allow opportunity for your needs in the future. NATURE was designed with the world's most advanced 3D modeling technology, developed with superior engineering and WLIFEHOUSE experience. Thanks to this, it offers you four seasons of comfort, safety and ease of use. It offers the highest standards for a tiny house, be it a residence or a workplace.

NATURE's glass ceilings, which make it easy to use day and night with its loft floor, are also ideal for you to enjoy the sky freely.