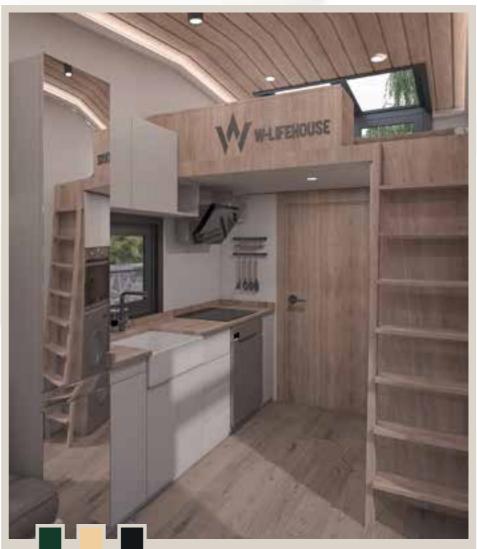

It can be produced in desired size from two different lengths. W

Our NATURE model with its 8 x 2,55 and 9,70 x 2,55 options dimensions will fulfill all your expectations from a tiny house and allow opportunity for your needs in the future. NATURE was designed with the world's most advanced 3D modeling technology, developed with superior engineering and WLIFEHOUSE experience. Thanks to this, it offers you four seasons of comfort, safety and ease of use. It offers the highest standards for a tiny house, be it a residence or a workplace.

#### **ALL PROPERTIES**

- > 8 or 9,70 meters length option
- **2.55m** width
- > +1 Loft floor
- Hot Dip Galvanized Steel structure Construction and Steel Chassis
- Delivery with License Plate and Vehicle License
- Production in Full Compliance with EU Highways Regulation
- Thermowood+ Composite Facade Cladding
- > 3.500 KG Carrying Capacity
- > CYR & Knott Components
- > 4 Arm Jack
- > Heat Insulated Aluminum Joinery

- Twice Tempered Thermopan
- > Flame Retardant Cable and Duct
- Sandwich Panel / Seam Covering
- Residential Grade Mechanical Equipment (Premium)
- Halogen Free 220 Volt Electrical Installation
- Solid Panel Stair Treads
- Air Conditioning Infrastructure
- Lacquer Kitchen Cabinet
- Solid Panel Kitchen Countertop
- Extra Storage Space Clothes Closet