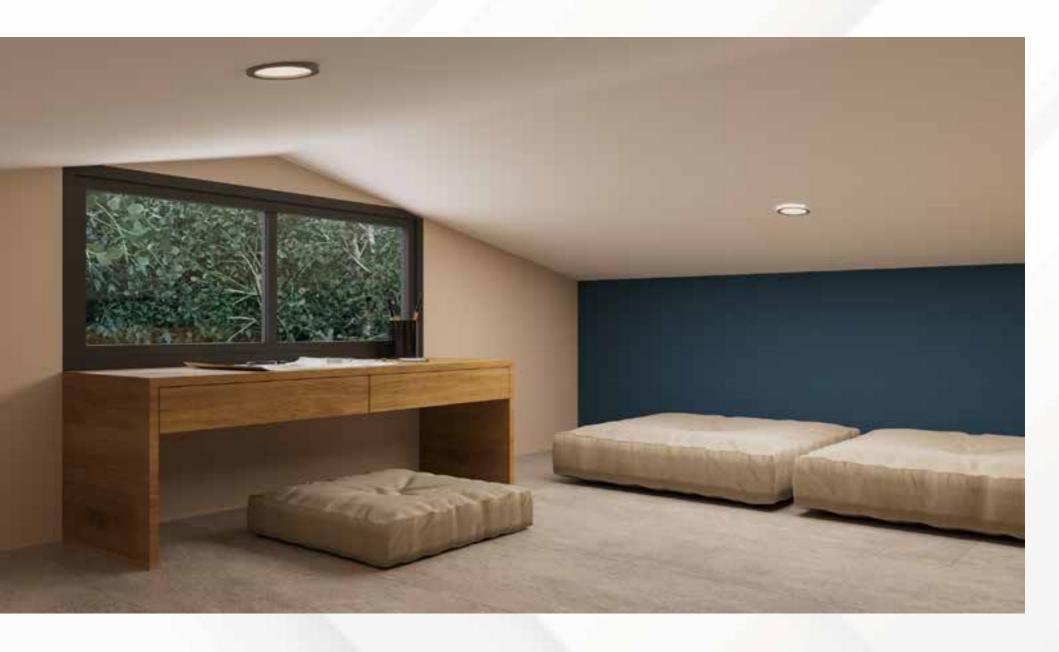

It can be produced in desired size from two different lengths. W

Our NATURE model with its 8 x 2,55 and 9,70 x 2,55 options dimensions will fulfill all your expectations from a tiny house and allow opportunity for your needs in the future. NATURE was designed with the world's most advanced 3D modeling technology, developed with superior engineering and WLIFEHOUSE experience. Thanks to this, it offers you four seasons of comfort, safety and ease of use. It offers the highest standards for a tiny house, be it a residence or a workplace.

NATURE's glass ceilings, which make it easy to use day and night with its loft floor, are also ideal for you to enjoy the sky freely.