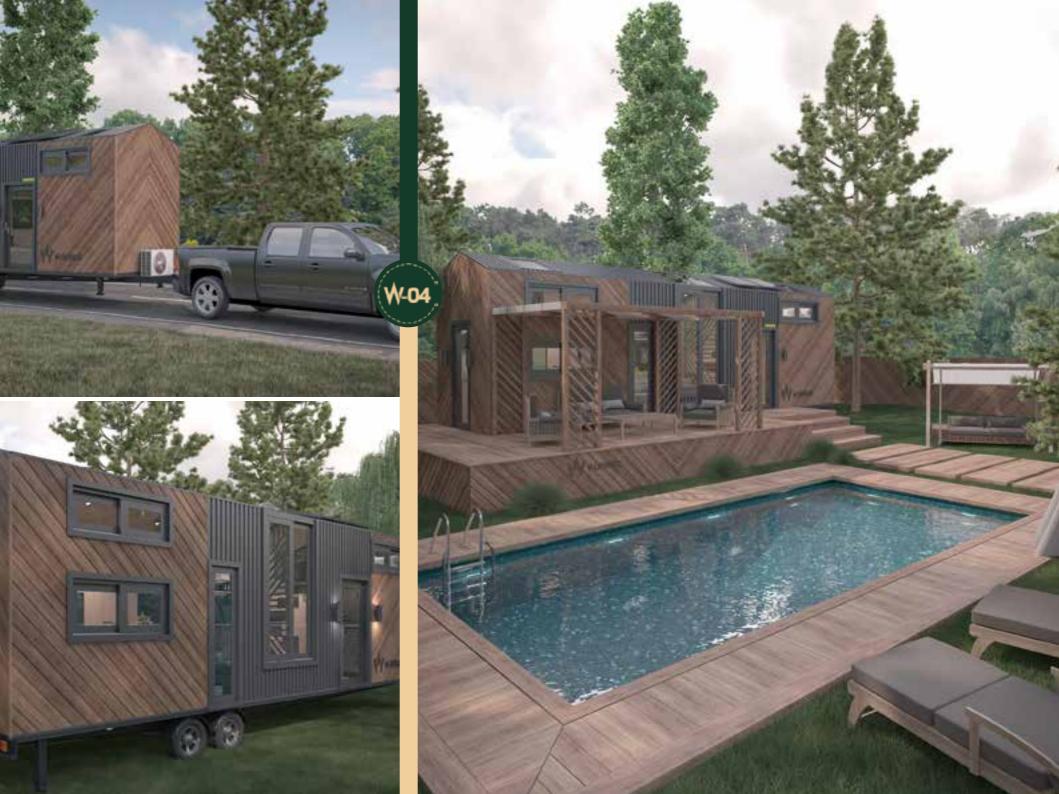

## MIMOSA

Meet the tiny house we have developed for those who want both home comfort and practicality:
MIMOSA. Produced end to end in our own workshop.

It is produced in only one length.

W

Our Mimosa wheeled house model holds WLIFEHOUSE expertise and superior engineering in its 6.00 x 2.55 design. Developed with advanced 3D modeling, Mimosa is both easy to use and has every detail you can expect from a house. Moreover, Mimosa provides you with extra space with its mezzanine floor and makes your life easier, whether for residential or professional use. It is offered with a glass roof for you to enjoy the sky in all seasons.

#### **ALL PROPERTIES**

- > 6 meters length
- **2.55m** width
- > +1 Loft floor
- Hot Dip Galvanized Steel structure Construction and Steel Chassis
- Delivery with License Plate and Vehicle License
- Production in Full Compliance with EU Highways Regulation
- Thermowood+ Composite Facade Cladding
- > 3.500 KG Carrying Capacity
- > CYR & Knott Components
- > 4 Arm Jack
- Heat Insulated Aluminum Joinery