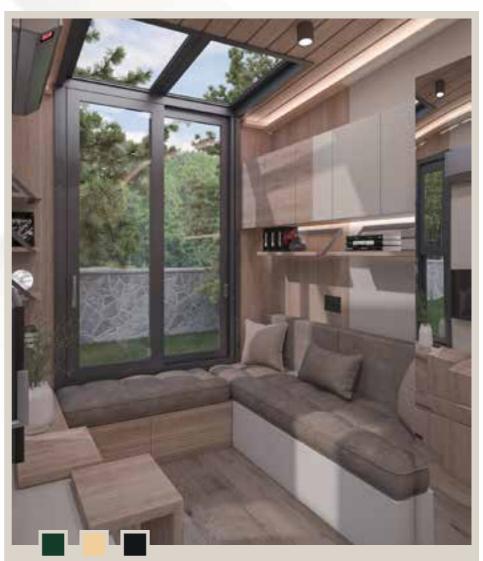

We offer you 29, 24 and 19 sqm tiny house options in our ready-made models. We supply our models, all of which have loft floors, with wood materials that will endure the years, quality-tested metal parts and first-class vehicle connection equipment. Moreover, we accept your special wheeled or not-wheeled mobile house order, and if you wish we produce the tiny house model, every detail of which is designed according to your taste. In addition to these, we can provide heating-cooling, white goods and furniture options if you wish, and we offer you the comfort of owning a turnkey tiny house.