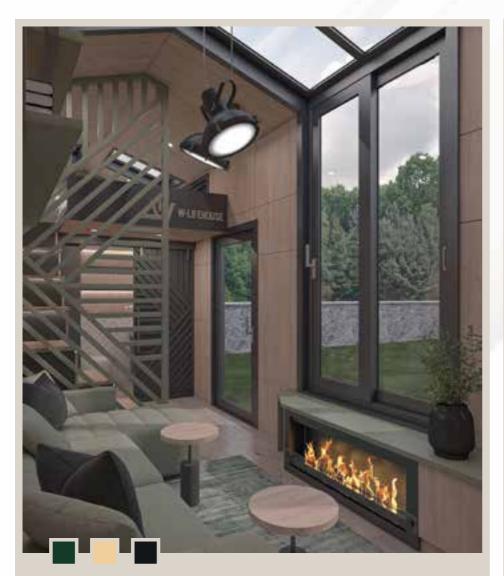

## NATURE

Here is the tiny house we developed for families, those who want extra comfort, who loves guests and big thinkers: NATURE. Just like all our products, it has been produced entirely in our own factory.

It can be produced in desired size from two different lengths. W

Our NATURE model with its 8 x 2,55 and 9,70 x 2,55 options dimensions will fulfill all your expectations from a tiny house and allow opportunity for your needs in the future. NATURE was designed with the world's most advanced 3D modeling technology, developed with superior engineering and WLIFEHOUSE experience. Thanks to this, it offers you four seasons of comfort, safety and ease of use. It offers the highest standards for a tiny house, be it a residence or a workplace.

NATURE's glass ceilings, which make it easy to use day and night with its loft floor, are also ideal for you to enjoy the sky freely.