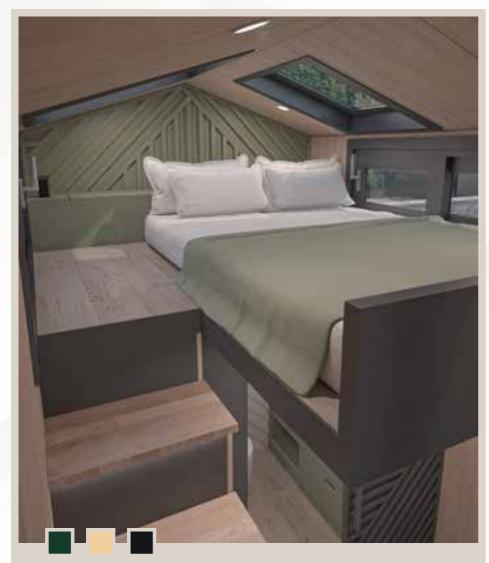

## NATURE

Here is the tiny house we developed for families, those who want extra comfort, who loves guests and big thinkers: NATURE. Just like all our products, it has been produced entirely in our own factory.

It can be produced in desired size from two different lengths. W

Our NATURE model with its 8 x 2,55 and 9,70 x 2,55 options dimensions will fulfill all your expectations from a tiny house and allow opportunity for your needs in the future. NATURE was designed with the world's most advanced 3D modeling technology, developed with superior engineering and WLIFEHOUSE experience. Thanks to this, it offers you four seasons of comfort, safety and ease of use. It offers the highest standards for a tiny house, be it a residence or a workplace.

NATURE's glass ceilings, which make it easy to use day and night with its loft floor, are also ideal for you to enjoy the sky freely.