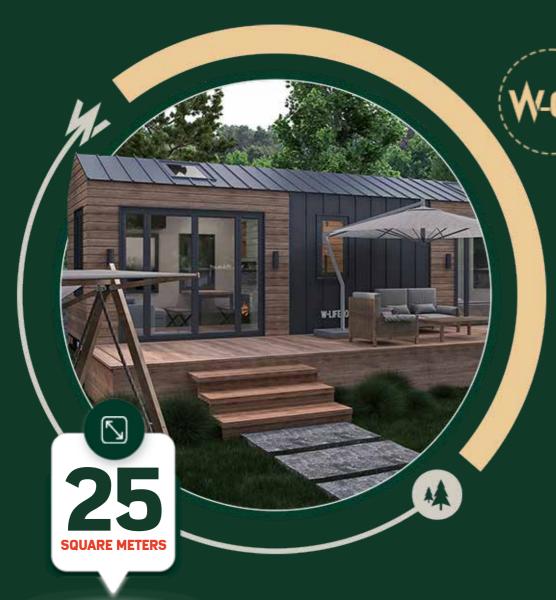

### **ALACATI**

We forced the boundaries of architecture and engineering so that everyone can easily own a tiny house. And we designed a brand new model from scratch, ALACATI, which is both practical and totally affordable.

It can be produced in desired size from two different lengths. W

ALACATI meets all the expectations of small families as well as those who say "A bachelor's life is a king's life" regarding a mobile house. It contains all your basic needs, from bed to kitchen, and from bathroom to fireplace, in its stylish design. Still, it does not forget to allocate space for your dreams and joy of life while fitting every detail into its cleverly planned 25 m2 area. You can enjoy life in touch with nature in all seasons with this economical wheeled house, which is designed and manufactured in our own factory from end to end. While sipping your coffee in the corner of the living room with large windows, you can choose the view yourself, and enjoy it against the blue or the green. With roof windows, you welcome both the sun and the stars in your home. Contact us now to meet with ALACATI mobile house and learn about all its options. Access the tiny house option that fits anywhere you want, at prices that fit every budget.

### **ALL PROPERTIES**

- > 8 or 9,70 meters length option
- **2.55m** width
- One separated private room
- Hot Dip Galvanized Steel structure Construction and Steel Chassis
- Delivery with License Plate and Vehicle License
- Production in Full Compliance with EUHighways Regulation
- Thermowood+ Composite Facade Cladding
- > 3.500 KG Carrying Capacity
- > CYR & Knott Components
- > 4 Arm Jack
- Heat Insulated Aluminum Joinery