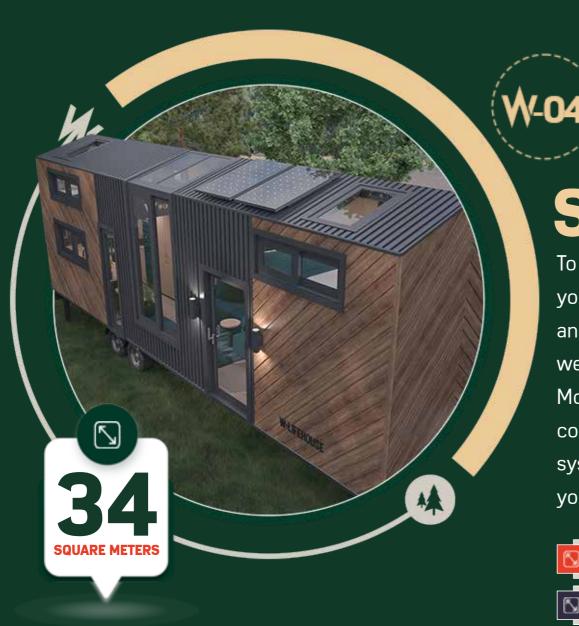

Moreover, we have increased comfort with the maximum storage system, freedom with 2 lofts and your private space with a separator.

It can be produced in desired size from two different lengths.

W

We designed our wide 34 square meter SKY model with the latest tiny house architecture and equipped it with superior engineering. With materials that will serve you and your loved ones for years without any problems, we produced it in our own factory. Being the perfect option for those who want to fit home, work and vacation into one mobile home at the same time, SKY will open the doors of an active life in the very heart of nature. It will be your sweet home with its functionality that will make you live every moment of life to the fullest, and it will be your wise investment with its always-high second hand value. Meet the comfort of SKY, which offers you both more home and more open air, right away. With the tiny house that you dream of, make either a seaside or a forest your home now.