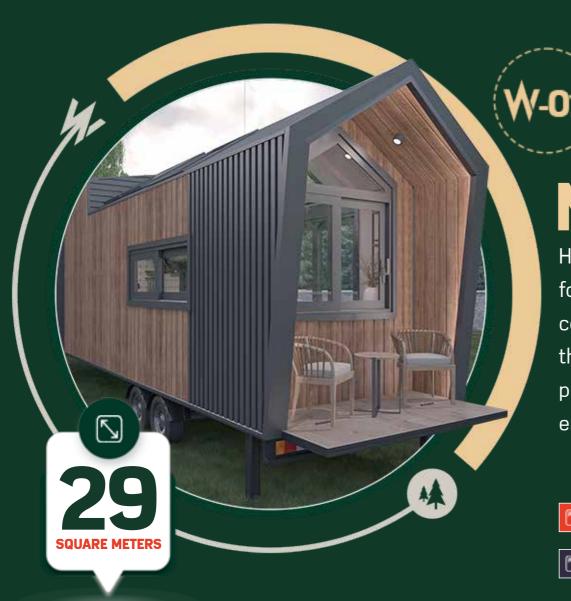

We offer you 29, 24 and 19 sqm tiny house options in our ready-made models. We supply our models, all of which have loft floors, with wood materials that will endure the years, quality-tested metal parts and first-class vehicle connection equipment. Moreover, we accept your special wheeled or not-wheeled mobile house order, and if you wish we produce the tiny house model, every detail of which is designed according to your taste. In addition to these, we can provide heating-cooling, white goods and furniture options if you wish, and we offer you the comfort of owning a turnkey tiny house.

## NATURE

Here is the tiny house we developed for families, those who want extra comfort, who loves guests and big thinkers: NATURE. Just like all our products, it has been produced entirely in our own factory.

It can be produced in desired size from two different lengths. W

Our NATURE model with its 8 x 2,55 and 9,70 x 2,55 options dimensions will fulfill all your expectations from a tiny house and allow opportunity for your needs in the future. NATURE was designed with the world's most advanced 3D modeling technology, developed with superior engineering and WLIFEHOUSE experience. Thanks to this, it offers you four seasons of comfort, safety and ease of use. It offers the highest standards for a tiny house, be it a residence or a workplace.