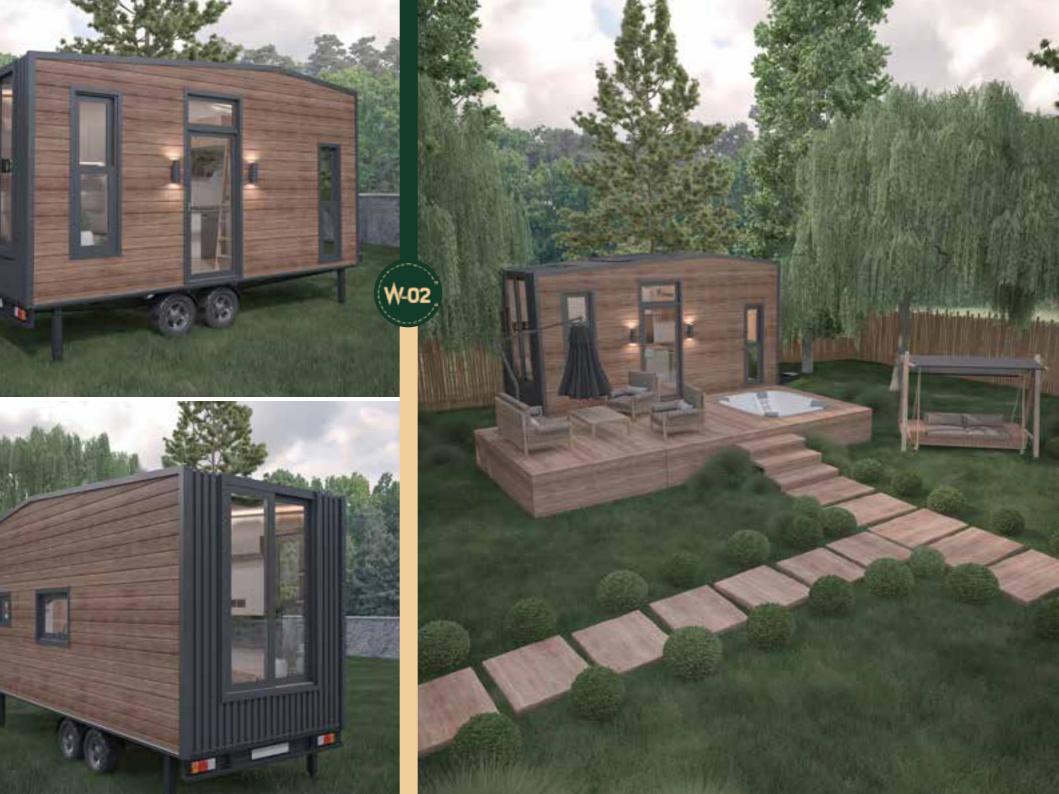

We offer you 29, 24 and 19 sqm tiny house options in our ready-made models. We supply our models, all of which have loft floors, with wood materials that will endure the years, quality-tested metal parts and first-class vehicle connection equipment. Moreover, we accept your special wheeled or not-wheeled mobile house order, and if you wish we produce the tiny house model, every detail of which is designed according to your taste. In addition to these, we can provide heating-cooling, white goods and furniture options if you wish, and we offer you the comfort of owning a turnkey tiny house.