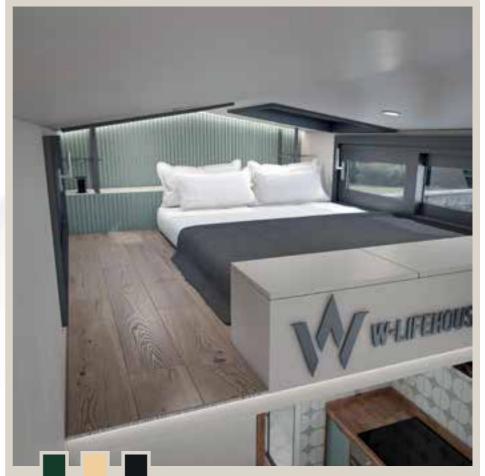

## NATURE

Here is the tiny house we developed for families, those who want extra comfort, who loves guests and big thinkers: NATURE. Just like all our products, it has been produced entirely in our own factory.

It can be produced in desired size from two different lengths. W

Our NATURE model with its 8 x 2,55 and 9,70 x 2,55 options dimensions will fulfill all your expectations from a tiny house and allow opportunity for your needs in the future. NATURE was designed with the world's most advanced 3D modeling technology, developed with superior engineering and WLIFEHOUSE experience. Thanks to this, it offers you four seasons of comfort, safety and ease of use. It offers the highest standards for a tiny house, be it a residence or a workplace.

NATURE's glass ceilings, which make it easy to use day and night with its loft floor, are also ideal for you to enjoy the sky freely.