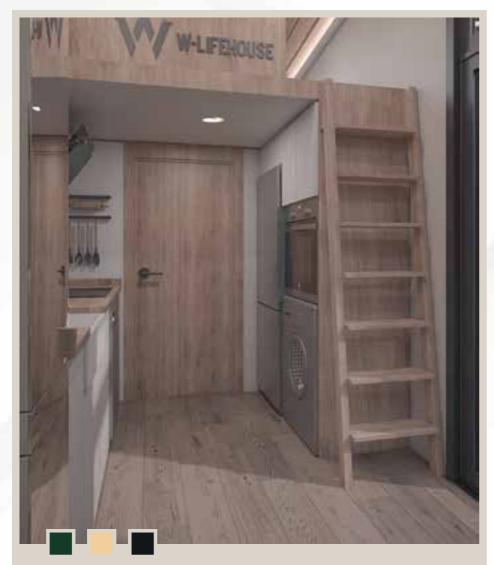

It can be produced in desired size from two different lengths. W

Our NATURE model with its 8 x 2,55 and 9,70 x 2,55 options dimensions will fulfill all your expectations from a tiny house and allow opportunity for your needs in the future. NATURE was designed with the world's most advanced 3D modeling technology, developed with superior engineering and WLIFEHOUSE experience. Thanks to this, it offers you four seasons of comfort, safety and ease of use. It offers the highest standards for a tiny house, be it a residence or a workplace.

#### **ALL PROPERTIES**

- > 8 or 9,70 meters length option
- **2.55m** width
- > +1 Loft floor
- Hot Dip Galvanized Steel structure Construction and Steel Chassis
- Delivery with License Plate and Vehicle License
- Production in Full Compliance with EU Highways Regulation
- Thermowood+ Composite Facade Cladding
- > 3.500 KG Carrying Capacity
- > CYR & Knott Components
- > 4 Arm Jack
- > Heat Insulated Aluminum Joinery

- Twice Tempered Thermopan
- > Flame Retardant Cable and Duct
- Sandwich Panel / Seam Covering
- Residential Grade Mechanical Equipment (Premium)
- Halogen Free 220 Volt Electrical Installation
- Solid Panel Stair Treads
- Air Conditioning Infrastructure
- Lacquer Kitchen Cabinet
- Solid Panel Kitchen Countertop
- Extra Storage Space Clothes Closet