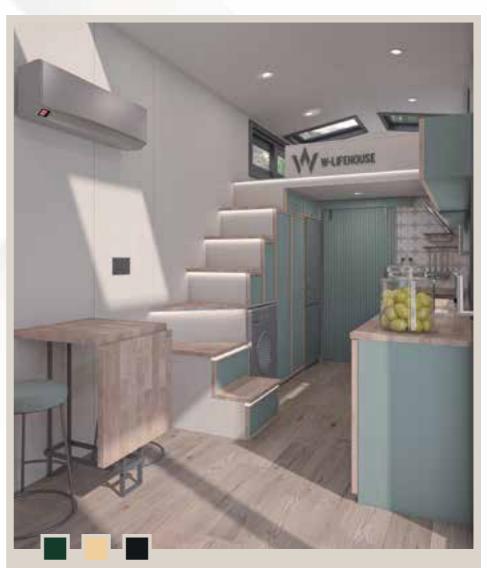

We offer you 29, 24 and 19 sqm tiny house options in our ready-made models. We supply our models, all of which have loft floors, with wood materials that will endure the years, quality-tested metal parts and first-class vehicle connection equipment. Moreover, we accept your special wheeled or not-wheeled mobile house order, and if you wish we produce the tiny house model, every detail of which is designed according to your taste. In addition to these, we can provide heating-cooling, white goods and furniture options if you wish, and we offer you the comfort of owning a turnkey tiny house.

#### THE WLIFEHOUSE DIFFERENCE

WLIFEHOUSE tiny house is offered with a minimal design or with a heating-cooling system, furniture and white goods. It is delivered ready for every usage from as a residence to a workplace or office.