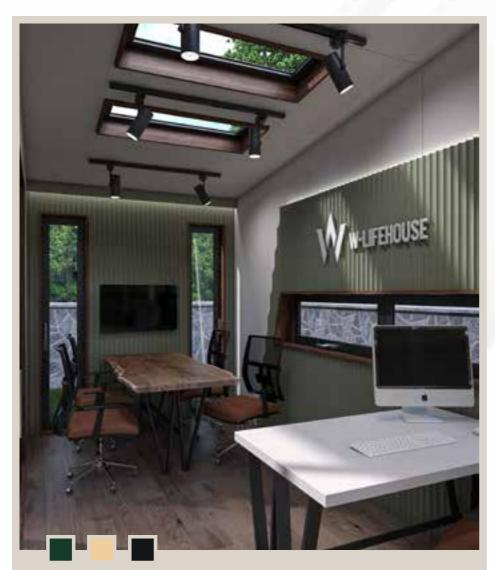

## OFFICE

Tired of traffic in every morning and evening, and taking work home and home to work? So take both work and home along and take them anywhere you want in the lap of nature, with our brand new tiny house model OFFICE.

It can be produced in desired size from two different lengths.

W

Developed for those who want to break free without breaking away from professional life, OFFICE wheeled house offers all the functionality you need with a meeting table for 5 people, an executive table and a dining table in an area of 26 square meters. With its modern designed bathroom, stylish kitchen and large storage areas, it allows you to spend weeks without being connected to the outside world. In the standard loft floor, you can both enjoy the sleep to the maximum and take a nap in the afternoon without disturbing anyone. With roof windows, you can enjoy the sun as much as you want during the day and the stars at night. Contact us now to meet our mobile office model OFFICE, which is produced entirely in our own factory and offered to you with very attractive options.