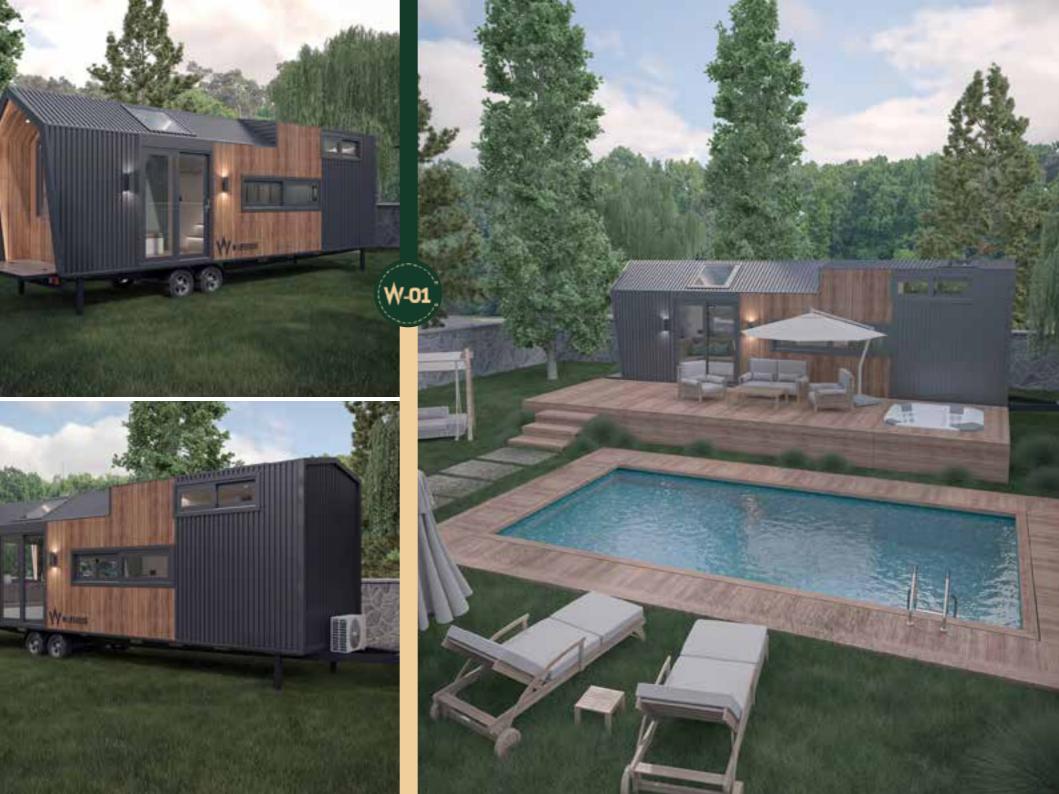

## NATURE

Here is the tiny house we developed for families, those who want extra comfort, who loves guests and big thinkers: NATURE. Just like all our products, it has been produced entirely in our own factory.

It can be produced in desired size from two different lengths. W

Our NATURE model with its 8 x 2,55 and 9,70 x 2,55 options dimensions will fulfill all your expectations from a tiny house and allow opportunity for your needs in the future. NATURE was designed with the world's most advanced 3D modeling technology, developed with superior engineering and WLIFEHOUSE experience. Thanks to this, it offers you four seasons of comfort, safety and ease of use. It offers the highest standards for a tiny house, be it a residence or a workplace.

NATURE's glass ceilings, which make it easy to use day and night with its loft floor, are also ideal for you to enjoy the sky freely.