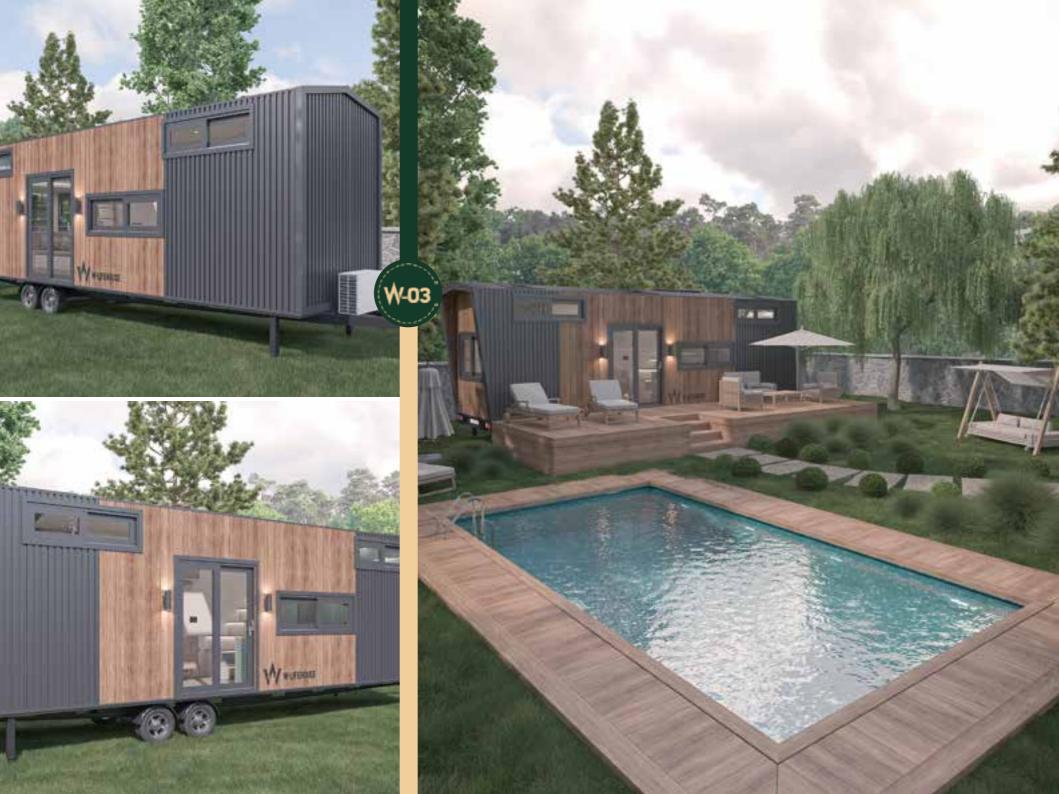

## NATURE

Here is the tiny house we developed for families, those who want extra comfort, who loves guests and big thinkers: NATURE. Just like all our products, it has been produced entirely in our own factory.

It can be produced in desired size from two different lengths. W

Our NATURE model with its 8 x 2,55 and 9,70 x 2,55 options dimensions will fulfill all your expectations from a tiny house and allow opportunity for your needs in the future. NATURE was designed with the world's most advanced 3D modeling technology, developed with superior engineering and WLIFEHOUSE experience. Thanks to this, it offers you four seasons of comfort, safety and ease of use. It offers the highest standards for a tiny house, be it a residence or a workplace.

NATURE's glass ceilings, which make it easy to use day and night with its loft floor, are also ideal for you to enjoy the sky freely.