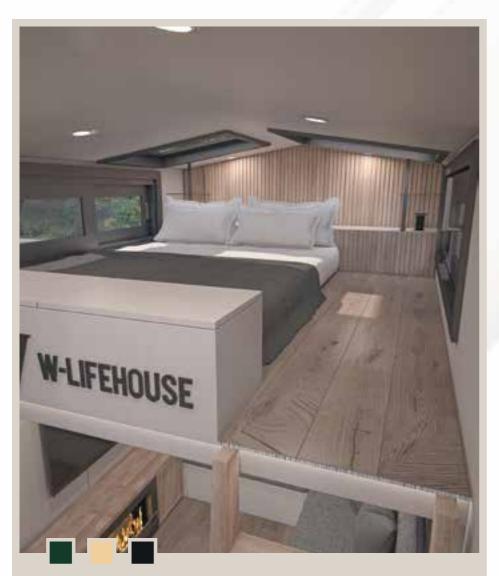

We offer you 29, 24 and 19 sqm tiny house options in our ready-made models. We supply our models, all of which have loft floors, with wood materials that will endure the years, quality-tested metal parts and first-class vehicle connection equipment. Moreover, we accept your special wheeled or not-wheeled mobile house order, and if you wish we produce the tiny house model, every detail of which is designed according to your taste. In addition to these, we can provide heating-cooling, white goods and furniture options if you wish, and we offer you the comfort of owning a turnkey tiny house.

#### THE WLIFEHOUSE DIFFERENCE

WLIFEHOUSE tiny house is offered with a minimal design or with a heating-cooling system, furniture and white goods. It is delivered ready for every usage from as a residence to a workplace or office.