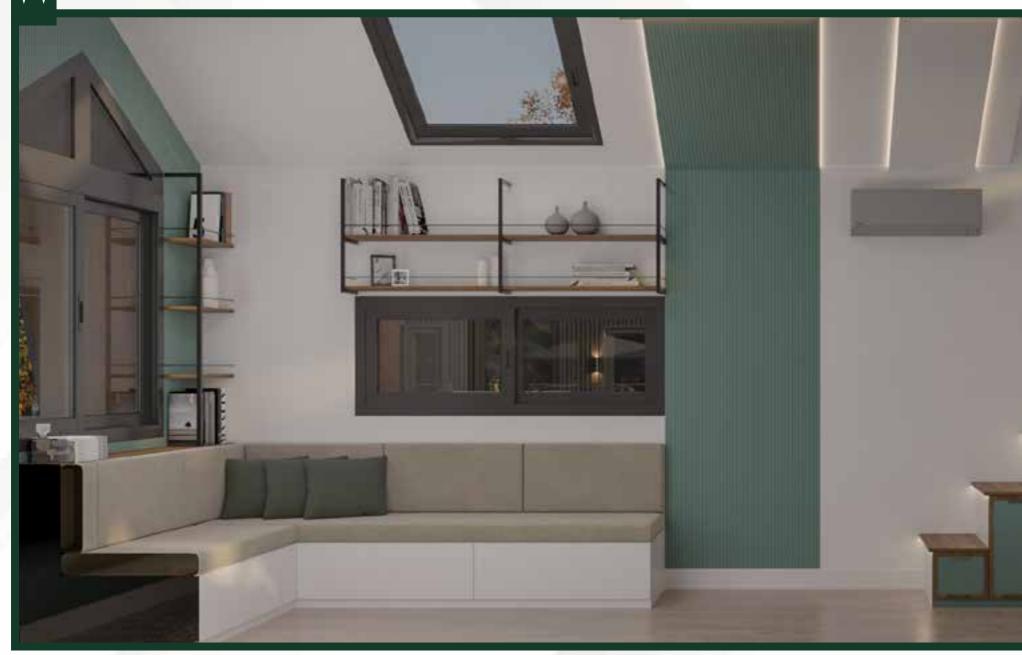

## NATURE

Here is the tiny house we developed for families, those who want extra comfort, who loves guests and big thinkers: NATURE. Just like all our products, it has been produced entirely in our own factory.

It can be produced in desired size from two different lengths. W

Our NATURE model with its 8 x 2,55 and 9,70 x 2,55 options dimensions will fulfill all your expectations from a tiny house and allow opportunity for your needs in the future. NATURE was designed with the world's most advanced 3D modeling technology, developed with superior engineering and WLIFEHOUSE experience. Thanks to this, it offers you four seasons of comfort, safety and ease of use. It offers the highest standards for a tiny house, be it a residence or a workplace.