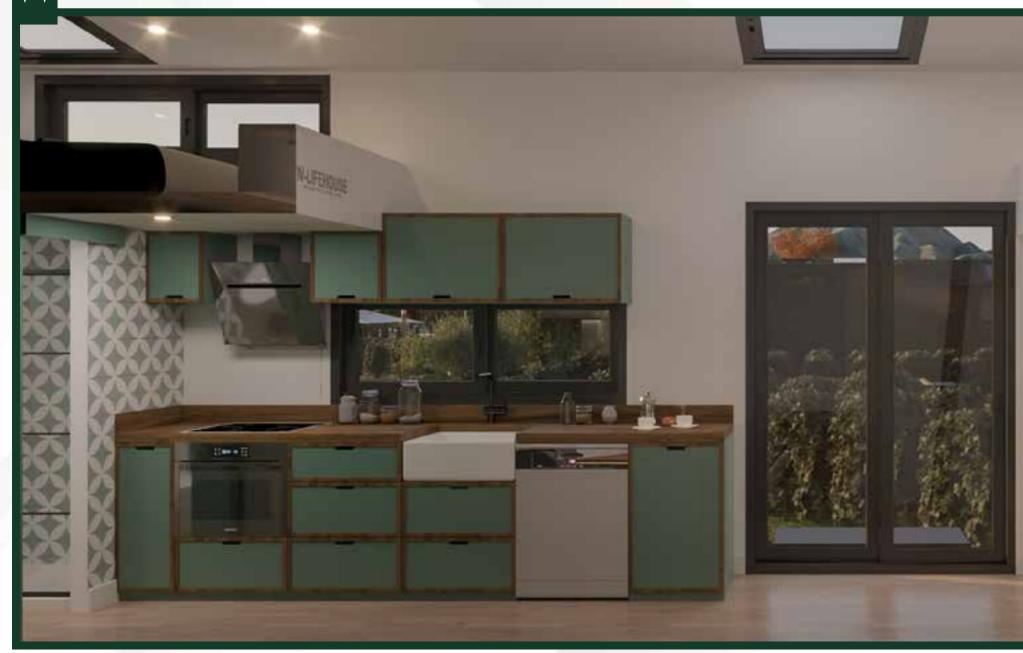

We offer you 29, 24 and 19 sqm tiny house options in our ready-made models. We supply our models, all of which have loft floors, with wood materials that will endure the years, quality-tested metal parts and first-class vehicle connection equipment. Moreover, we accept your special wheeled or not-wheeled mobile house order, and if you wish we produce the tiny house model, every detail of which is designed according to your taste. In addition to these, we can provide heating-cooling, white goods and furniture options if you wish, and we offer you the comfort of owning a turnkey tiny house.