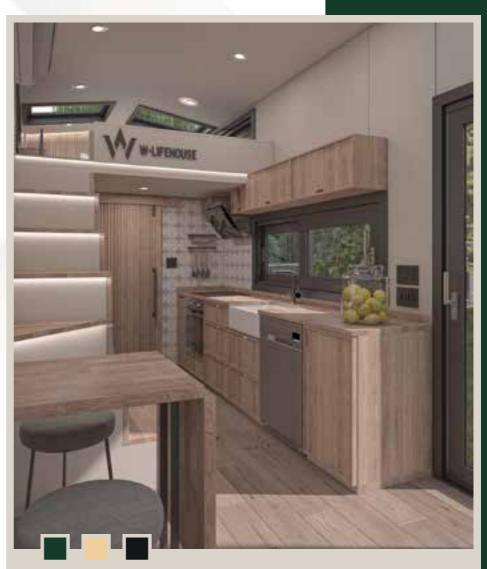

We offer you 29, 24 and 19 sqm tiny house options in our ready-made models. We supply our models, all of which have loft floors, with wood materials that will endure the years, quality-tested metal parts and first-class vehicle connection equipment. Moreover, we accept your special wheeled or not-wheeled mobile house order, and if you wish we produce the tiny house model, every detail of which is designed according to your taste. In addition to these, we can provide heating-cooling, white goods and furniture options if you wish, and we offer you the comfort of owning a turnkey tiny house.