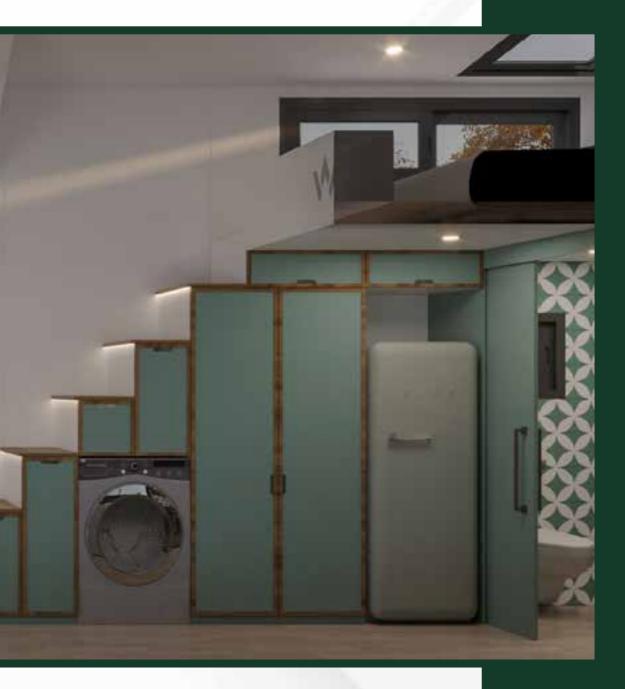

We offer you 29, 24 and 19 sqm tiny house options in our ready-made models. We supply our models, all of which have loft floors, with wood materials that will endure the years, quality-tested metal parts and first-class vehicle connection equipment. Moreover, we accept your special wheeled or not-wheeled mobile house order, and if you wish we produce the tiny house model, every detail of which is designed according to your taste. In addition to these, we can provide heating-cooling, white goods and furniture options if you wish, and we offer you the comfort of owning a turnkey tiny house.

- Twice Tempered Thermopan
- > Flame Retardant Cable and Duct
- Sandwich Panel / Seam Covering
- Residential Grade Mechanical Equipment (Premium)
- Halogen Free 220 Volt Electrical Installation
- Solid Panel Stair Treads
- Air Conditioning Infrastructure
- Lacquer Kitchen Cabinet
- Solid Panel Kitchen Countertop
- Extra Storage Space Clothes Closet