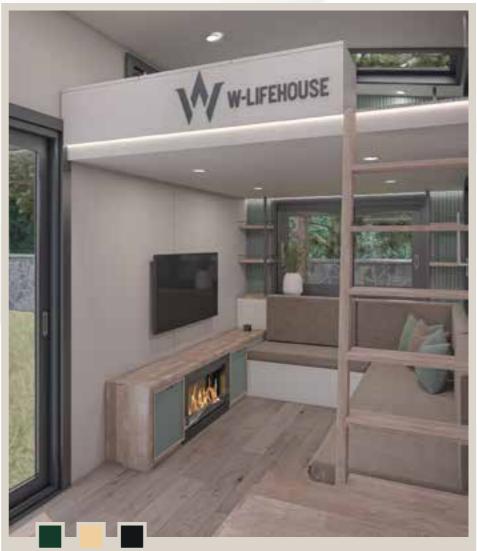

# Wonderful living area

## NATURE

Here is the tiny house we developed for families, those who want extra comfort, who loves guests and big thinkers: NATURE. Just like all our products, it has been produced entirely in our own factory.

It can be produced in desired size from two different lengths. W

Our NATURE model with its 8 x 2,55 and 9,70 x 2,55 options dimensions will fulfill all your expectations from a tiny house and allow opportunity for your needs in the future. NATURE was designed with the world's most advanced 3D modeling technology, developed with superior engineering and WLIFEHOUSE experience. Thanks to this, it offers you four seasons of comfort, safety and ease of use. It offers the highest standards for a tiny house, be it a residence or a workplace.

NATURE's glass ceilings, which make it easy to use day and night with its loft floor, are also ideal for you to enjoy the sky freely.