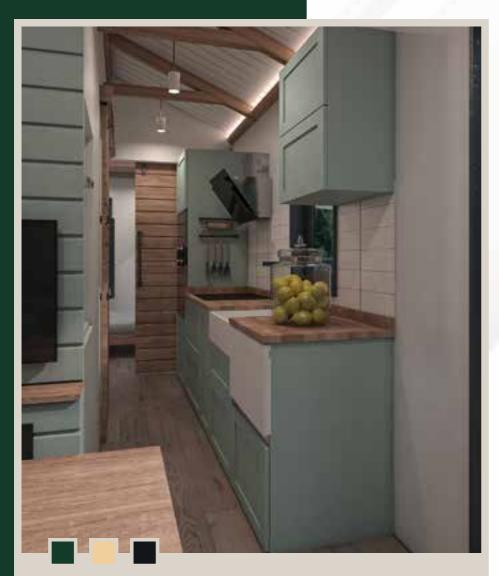

It can be produced in desired size from two different lengths. W

ALACATI meets all the expectations of small families as well as those who say "A bachelor's life is a king's life" regarding a mobile house. It contains all your basic needs, from bed to kitchen, and from bathroom to fireplace, in its stylish design. Still, it does not forget to allocate space for your dreams and joy of life while fitting every detail into its cleverly planned 25 m2 area. You can enjoy life in touch with nature in all seasons with this economical wheeled house, which is designed and manufactured in our own factory from end to end. While sipping your coffee in the corner of the living room with large windows, you can choose the view yourself, and enjoy it against the blue or the green. With roof windows, you welcome both the sun and the stars in your home. Contact us now to meet with ALACATI mobile house and learn about all its options. Access the tiny house option that fits anywhere you want, at prices that fit every budget.