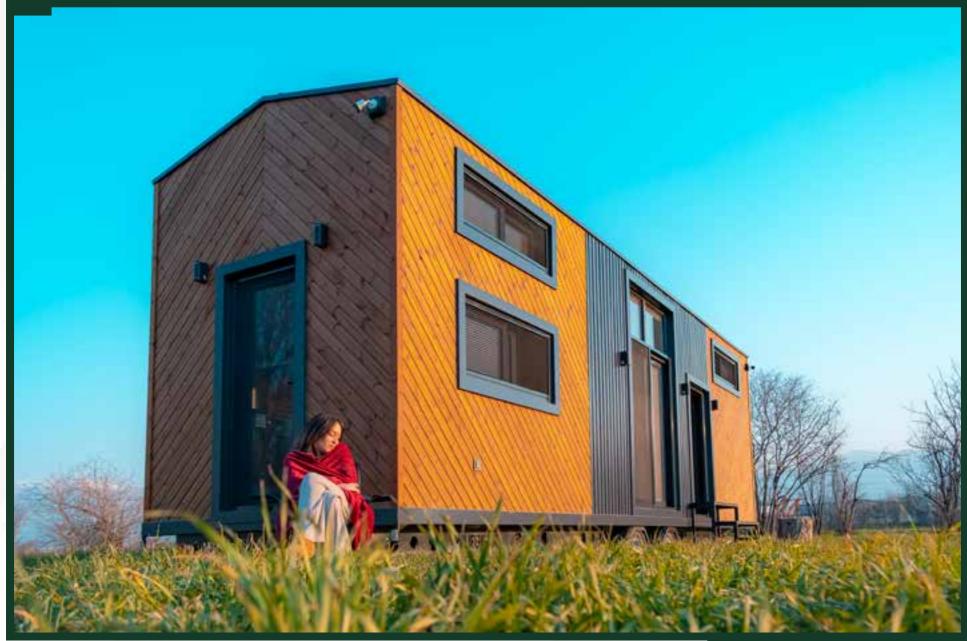

## NATURE

Here is the tiny house we developed for families, those who want extra comfort, who loves guests and big thinkers: NATURE. Just like all our products, it has been produced entirely in our own factory.

It can be produced in desired size from two different lengths. W

Our NATURE model with its 8 x 2,55 and 9,70 x 2,55 options dimensions will fulfill all your expectations from a tiny house and allow opportunity for your needs in the future. NATURE was designed with the world's most advanced 3D modeling technology, developed with superior engineering and WLIFEHOUSE experience. Thanks to this, it offers you four seasons of comfort, safety and ease of use. It offers the highest standards for a tiny house, be it a residence or a workplace.