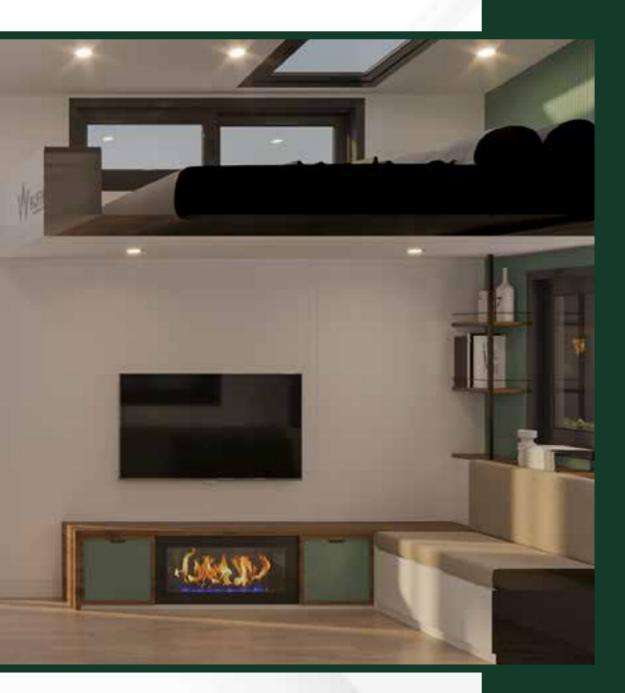

NATURE's glass ceilings, which make it easy to use day and night with its loft floor, are also ideal for you to enjoy the sky freely.