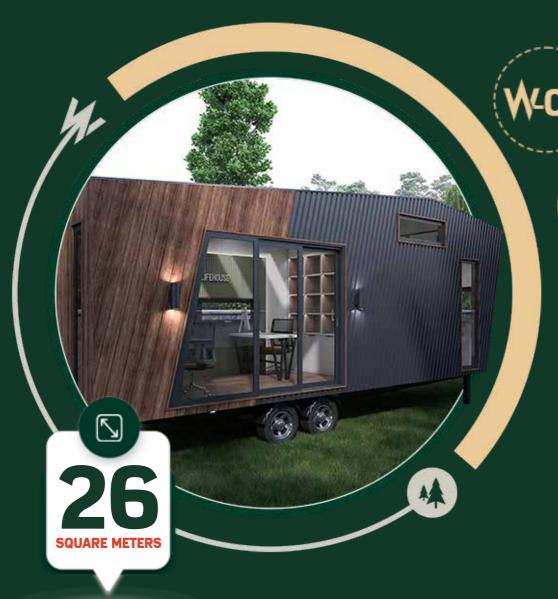

It can be produced in desired size from two different lengths.

W

Developed for those who want to break free without breaking away from professional life, OFFICE wheeled house offers all the functionality you need with a meeting table for 5 people, an executive table and a dining table in an area of 26 square meters. With its modern designed bathroom, stylish kitchen and large storage areas, it allows you to spend weeks without being connected to the outside world. In the standard loft floor, you can both enjoy the sleep to the maximum and take a nap in the afternoon without disturbing anyone. With roof windows, you can enjoy the sun as much as you want during the day and the stars at night. Contact us now to meet our mobile office model OFFICE, which is produced entirely in our own factory and offered to you with very attractive options.