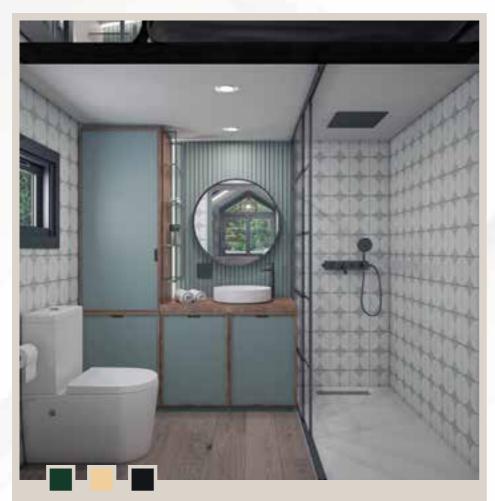

### How is wastewater disposal done in WLIFEHOUSE tiny houses?

You can connect to the sewer network line where you will position it, or you can open a cesspool.