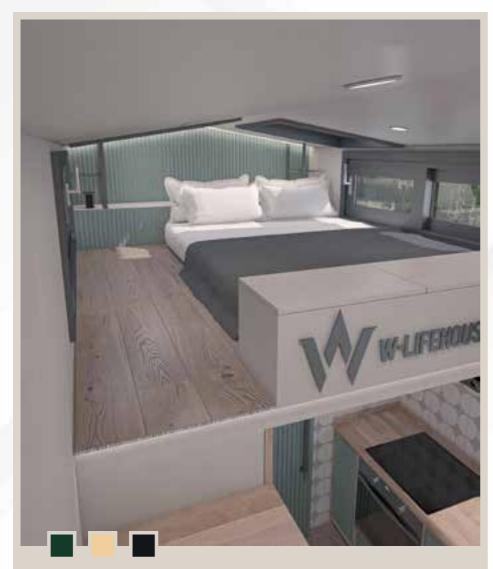

It can be produced in desired size from two different lengths. W

Our NATURE model with its 8 x 2,55 and 9,70 x 2,55 options dimensions will fulfill all your expectations from a tiny house and allow opportunity for your needs in the future. NATURE was designed with the world's most advanced 3D modeling technology, developed with superior engineering and WLIFEHOUSE experience. Thanks to this, it offers you four seasons of comfort, safety and ease of use. It offers the highest standards for a tiny house, be it a residence or a workplace.

NATURE's glass ceilings, which make it easy to use day and night with its loft floor, are also ideal for you to enjoy the sky freely.