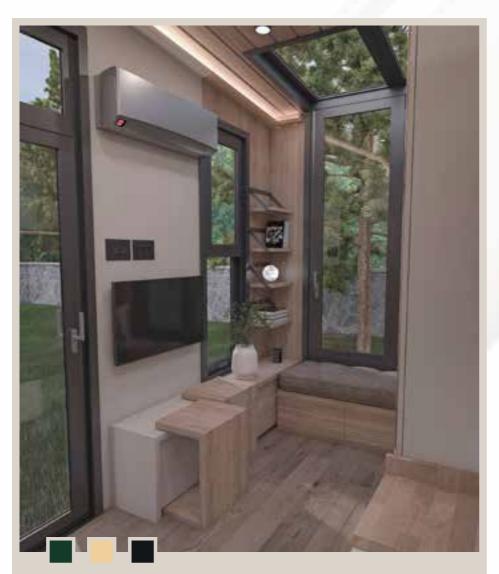

NATURE's glass ceilings, which make it easy to use day and night with its loft floor, are also ideal for you to enjoy the sky freely.

#### **ALL PROPERTIES**

- > 8 or 9,70 meters length option
- **2.55m** width
- > +1 Loft floor
- Hot Dip Galvanized Steel structure Construction and Steel Chassis
- Delivery with License Plate and Vehicle License
- Production in Full Compliance with EU Highways Regulation
- Thermowood+ Composite Facade Cladding
- > 3.500 KG Carrying Capacity
- > CYR & Knott Components
- > 4 Arm Jack
- > Heat Insulated Aluminum Joinery

- Twice Tempered Thermopan
- > Flame Retardant Cable and Duct
- Sandwich Panel / Seam Covering
- Residential Grade Mechanical Equipment (Premium)
- Halogen Free 220 Volt Electrical Installation
- Solid Panel Stair Treads
- Air Conditioning Infrastructure
- Lacquer Kitchen Cabinet
- Solid Panel Kitchen Countertop
- Extra Storage Space Clothes Closet