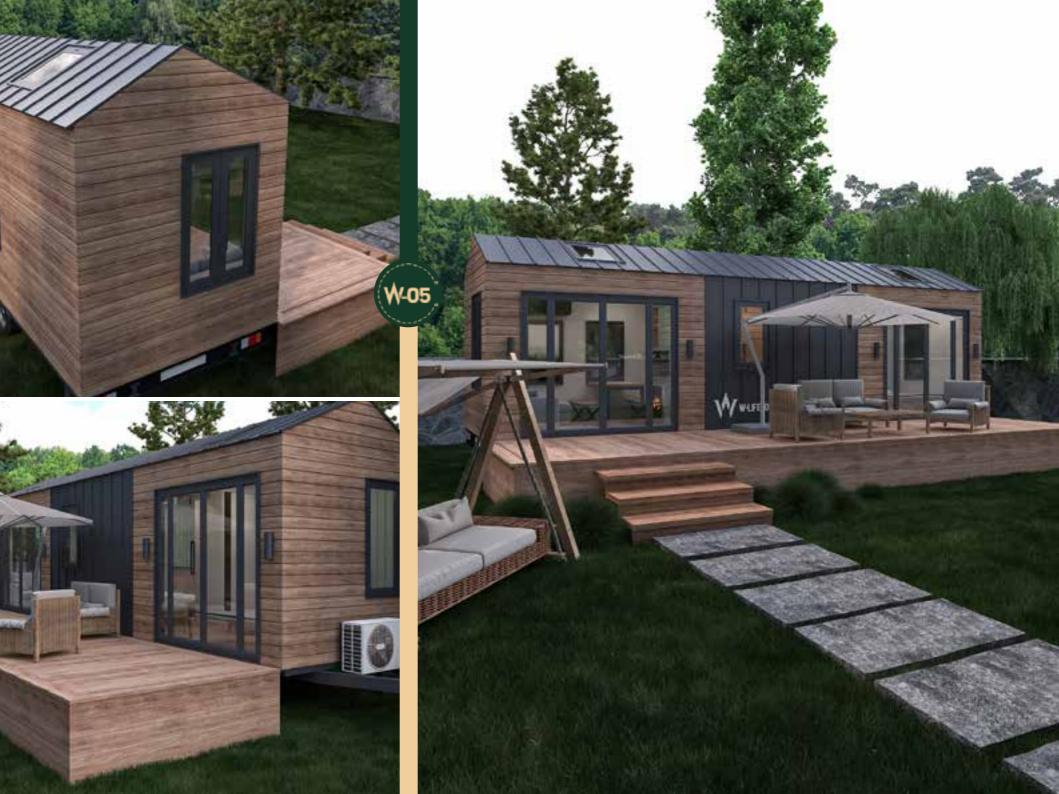

### **ALACATI**

We forced the boundaries of architecture and engineering so that everyone can easily own a tiny house. And we designed a brand new model from scratch, ALACATI, which is both practical and totally affordable.

It can be produced in desired size from two different lengths. W

ALACATI meets all the expectations of small families as well as those who say "A bachelor's life is a king's life" regarding a mobile house. It contains all your basic needs, from bed to kitchen, and from bathroom to fireplace, in its stylish design. Still, it does not forget to allocate space for your dreams and joy of life while fitting every detail into its cleverly planned 25 m2 area. You can enjoy life in touch with nature in all seasons with this economical wheeled house, which is designed and manufactured in our own factory from end to end. While sipping your coffee in the corner of the living room with large windows, you can choose the view yourself, and enjoy it against the blue or the green. With roof windows, you welcome both the sun and the stars in your home. Contact us now to meet with ALACATI mobile house and learn about all its options. Access the tiny house option that fits anywhere you want, at prices that fit every budget.

### **ALL PROPERTIES**

- > 8 or 9,70 meters length option
- **2.55m** width
- One separated private room
- Hot Dip Galvanized Steel structure Construction and Steel Chassis
- Delivery with License Plate and Vehicle License
- Production in Full Compliance with EUHighways Regulation
- Thermowood+ Composite Facade Cladding
- > 3.500 KG Carrying Capacity
- > CYR & Knott Components
- > 4 Arm Jack
- Heat Insulated Aluminum Joinery