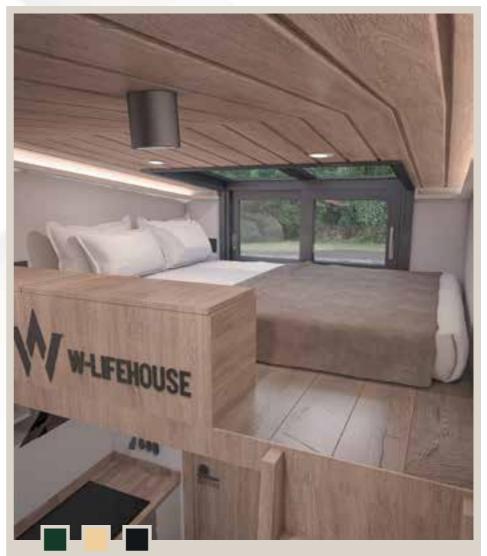

NATURE's glass ceilings, which make it easy to use day and night with its loft floor, are also ideal for you to enjoy the sky freely.

#### **ALL PROPERTIES**

- > 8 or 9,70 meters length option
- **2.55m** width
- > +1 Loft floor
- Hot Dip Galvanized Steel structure Construction and Steel Chassis
- Delivery with License Plate and Vehicle License
- Production in Full Compliance with EU Highways Regulation
- Thermowood+ Composite Facade Cladding
- > 3.500 KG Carrying Capacity
- > CYR & Knott Components
- > 4 Arm Jack
- > Heat Insulated Aluminum Joinery

- Twice Tempered Thermopan
- > Flame Retardant Cable and Duct
- Sandwich Panel / Seam Covering
- Residential Grade Mechanical Equipment (Premium)
- Halogen Free 220 Volt Electrical Installation
- Solid Panel Stair Treads
- Air Conditioning Infrastructure
- Lacquer Kitchen Cabinet
- Solid Panel Kitchen Countertop
- Extra Storage Space Clothes Closet