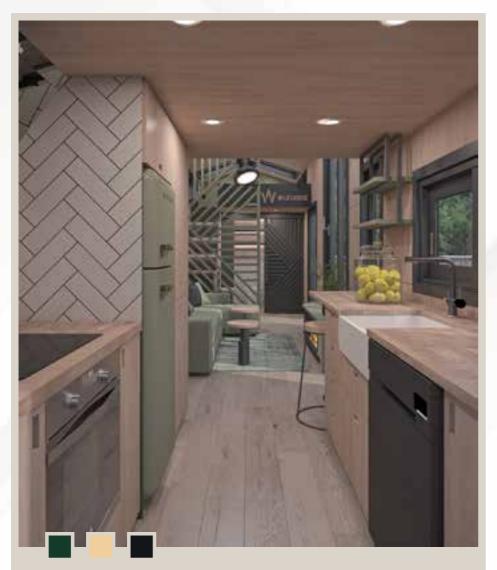

## MIMOSA

Meet the tiny house we have developed for those who want both home comfort and practicality:
MIMOSA. Produced end to end in our own workshop.

It is produced in only one length.

W

Our Mimosa wheeled house model holds WLIFEHOUSE expertise and superior engineering in its 6.00 x 2.55 design. Developed with advanced 3D modeling, Mimosa is both easy to use and has every detail you can expect from a house. Moreover, Mimosa provides you with extra space with its mezzanine floor and makes your life easier, whether for residential or professional use. It is offered with a glass roof for you to enjoy the sky in all seasons.