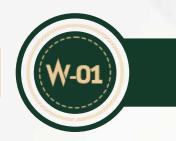

## NATURE

Here is the tiny house we developed for families, those who want extra comfort, who loves guests and big thinkers: NATURE. Just like all our products, it has been produced entirely in our own factory.

It can be produced in desired size from two different lengths. W

Our NATURE model with its 8 x 2,55 and 9,70 x 2,55 options dimensions will fulfill all your expectations from a tiny house and allow opportunity for your needs in the future. NATURE was designed with the world's most advanced 3D modeling technology, developed with superior engineering and WLIFEHOUSE experience. Thanks to this, it offers you four seasons of comfort, safety and ease of use. It offers the highest standards for a tiny house, be it a residence or a workplace.

NATURE's glass ceilings, which make it easy to use day and night with its loft floor, are also ideal for you to enjoy the sky freely.