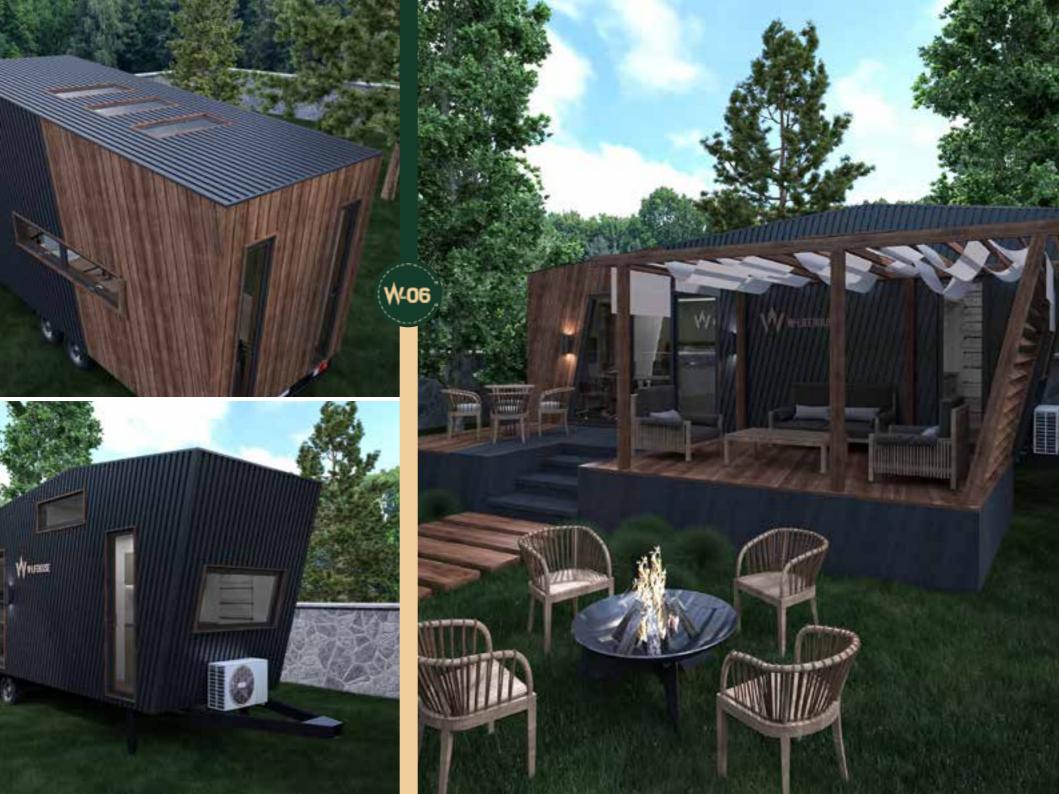

attractive options.



### **ALL PROPERTIES**

- > 8 or 9,70 meters length option
- **2.55m** width
- > +1 Loft floor
- Hot Dip Galvanized Steel structure Construction and Steel Chassis
- Delivery with License Plate and Vehicle License
- Production in Full Compliance with EU Highways Regulation
- Thermowood+ Composite Facade Cladding
- > 3.500 KG Carrying Capacity
- > CYR & Knott Components
- > 4 Arm Jack
- > Heat Insulated Aluminum Joinery

- Twice Tempered Thermopan
- > Flame Retardant Cable and Duct
- Sandwich Panel / Seam Covering
- Residential Grade Mechanical Equipment (Premium)
- Halogen Free 220 Volt Electrical Installation
- Solid Panel Stair Treads
- Air Conditioning Infrastructure
- Lacquer Kitchen Cabinet
- Solid Panel Kitchen Countertop
- Extra Storage Space Clothes Closet





## W OFFICE TinyHouse



World-class flawless design!



Designed specifically for those who think real big.



Elegance and ease of use with the farm type



You will find a new feature in every square meter.

## W OFFICE TinyHouse



Make more room for your family, loved ones and friends with two lofts.



Make more room for your family, loved ones and friends with two lofts.



# MODULAR HOUSE

Arts and Crafts movement, which emphasized handcrafted details and natural materials; and the International Style, which is characterized by its use of clean lines, minimal ornamentation, and a focus on functionality.



## **CALIFORNIA**

The City of California is the historic center of London and is often referred to as simply "The City" or "The Square Mile" because of its small size. The arc