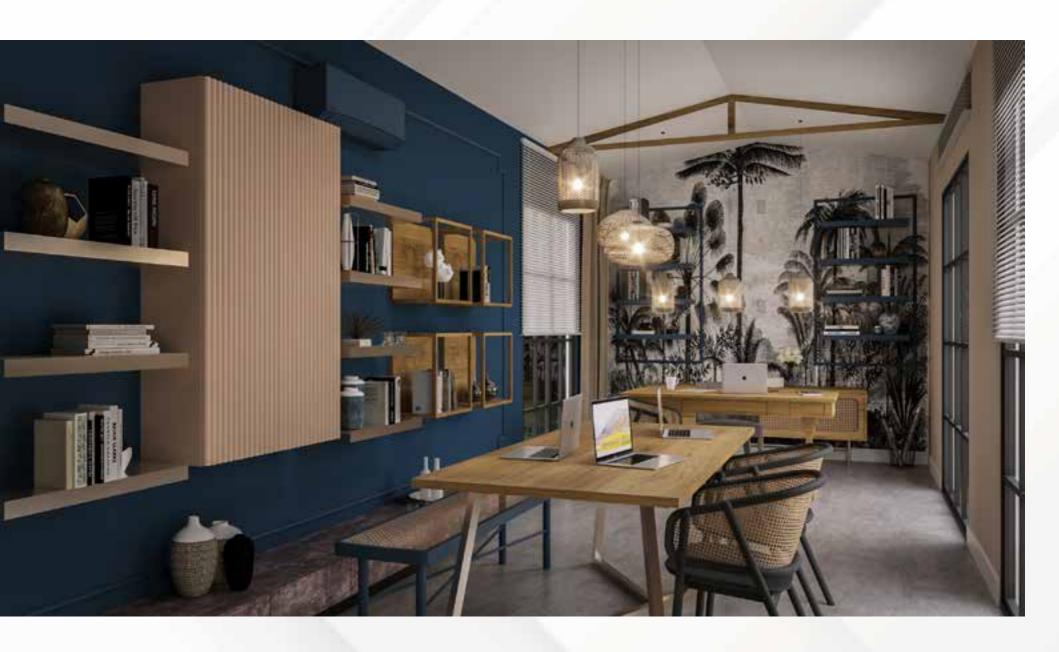

## NATURE

Here is the tiny house we developed for families, those who want extra comfort, who loves guests and big thinkers: NATURE. Just like all our products, it has been produced entirely in our own factory.

It can be produced in desired size from two different lengths. W

Our NATURE model with its 8 x 2,55 and 9,70 x 2,55 options dimensions will fulfill all your expectations from a tiny house and allow opportunity for your needs in the future. NATURE was designed with the world's most advanced 3D modeling technology, developed with superior engineering and WLIFEHOUSE experience. Thanks to this, it offers you four seasons of comfort, safety and ease of use. It offers the highest standards for a tiny house, be it a residence or a workplace.

NATURE's glass ceilings, which make it easy to use day and night with its loft floor, are also ideal for you to enjoy the sky freely.