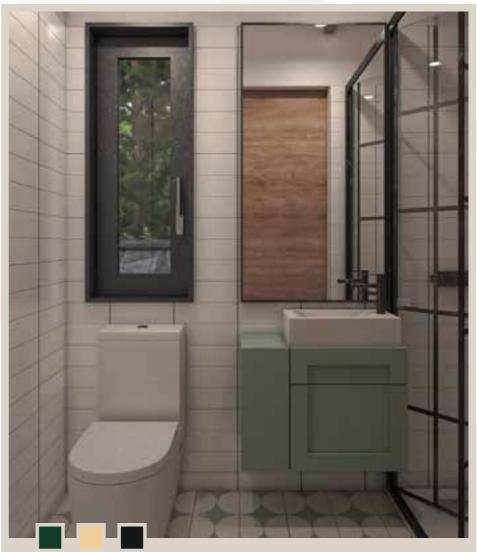

## NATURE

Here is the tiny house we developed for families, those who want extra comfort, who loves guests and big thinkers: NATURE. Just like all our products, it has been produced entirely in our own factory.

It can be produced in desired size from two different lengths. W

Our NATURE model with its 8 x 2,55 and 9,70 x 2,55 options dimensions will fulfill all your expectations from a tiny house and allow opportunity for your needs in the future. NATURE was designed with the world's most advanced 3D modeling technology, developed with superior engineering and WLIFEHOUSE experience. Thanks to this, it offers you four seasons of comfort, safety and ease of use. It offers the highest standards for a tiny house, be it a residence or a workplace.

NATURE's glass ceilings, which make it easy to use day and night with its loft floor, are also ideal for you to enjoy the sky freely.