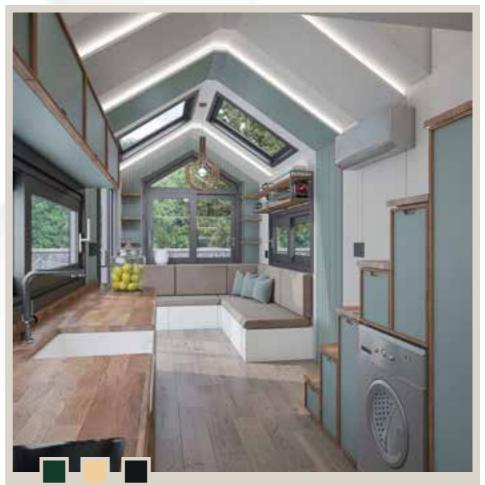

## NATURE

Here is the tiny house we developed for families, those who want extra comfort, who loves guests and big thinkers: NATURE. Just like all our products, it has been produced entirely in our own factory.

It can be produced in desired size from two different lengths. W

Our NATURE model with its 8 x 2,55 and 9,70 x 2,55 options dimensions will fulfill all your expectations from a tiny house and allow opportunity for your needs in the future. NATURE was designed with the world's most advanced 3D modeling technology, developed with superior engineering and WLIFEHOUSE experience. Thanks to this, it offers you four seasons of comfort, safety and ease of use. It offers the highest standards for a tiny house, be it a residence or a workplace.

NATURE's glass ceilings, which make it easy to use day and night with its loft floor, are also ideal for you to enjoy the sky freely.