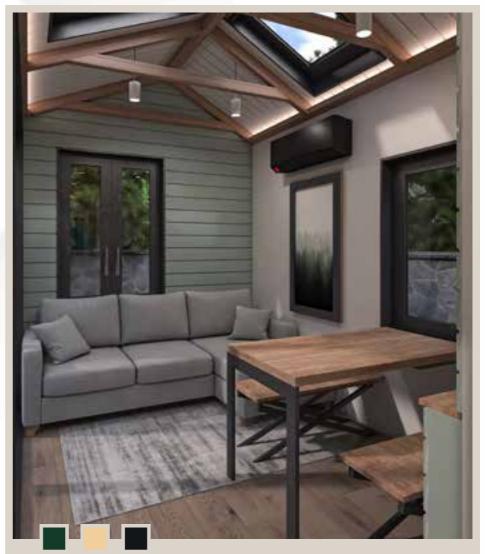

## NATURE

Here is the tiny house we developed for families, those who want extra comfort, who loves guests and big thinkers: NATURE. Just like all our products, it has been produced entirely in our own factory.

It can be produced in desired size from two different lengths. W

Our NATURE model with its 8 x 2,55 and 9,70 x 2,55 options dimensions will fulfill all your expectations from a tiny house and allow opportunity for your needs in the future. NATURE was designed with the world's most advanced 3D modeling technology, developed with superior engineering and WLIFEHOUSE experience. Thanks to this, it offers you four seasons of comfort, safety and ease of use. It offers the highest standards for a tiny house, be it a residence or a workplace.

NATURE's glass ceilings, which make it easy to use day and night with its loft floor, are also ideal for you to enjoy the sky freely.