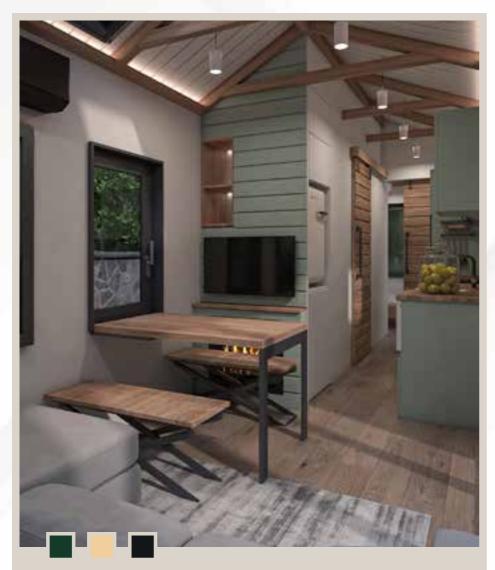

## NATURE

Here is the tiny house we developed for families, those who want extra comfort, who loves guests and big thinkers: NATURE. Just like all our products, it has been produced entirely in our own factory.

It can be produced in desired size from two different lengths. W

Our NATURE model with its 8 x 2,55 and 9,70 x 2,55 options dimensions will fulfill all your expectations from a tiny house and allow opportunity for your needs in the future. NATURE was designed with the world's most advanced 3D modeling technology, developed with superior engineering and WLIFEHOUSE experience. Thanks to this, it offers you four seasons of comfort, safety and ease of use. It offers the highest standards for a tiny house, be it a residence or a workplace.

NATURE's glass ceilings, which make it easy to use day and night with its loft floor, are also ideal for you to enjoy the sky freely.