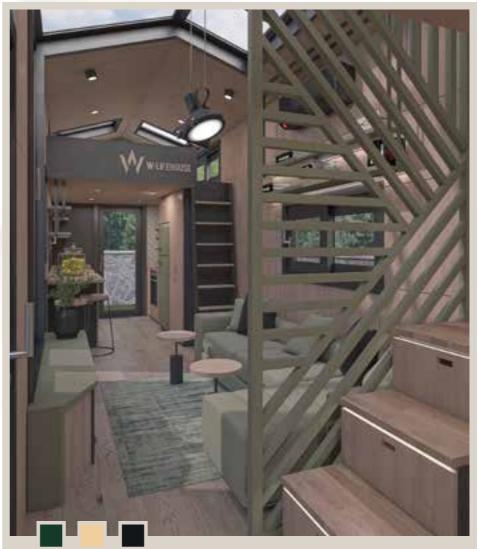

## NATURE

Here is the tiny house we developed for families, those who want extra comfort, who loves guests and big thinkers: NATURE. Just like all our products, it has been produced entirely in our own factory.

It can be produced in desired size from two different lengths. W

Our NATURE model with its 8 x 2,55 and 9,70 x 2,55 options dimensions will fulfill all your expectations from a tiny house and allow opportunity for your needs in the future. NATURE was designed with the world's most advanced 3D modeling technology, developed with superior engineering and WLIFEHOUSE experience. Thanks to this, it offers you four seasons of comfort, safety and ease of use. It offers the highest standards for a tiny house, be it a residence or a workplace.

NATURE's glass ceilings, which make it easy to use day and night with its loft floor, are also ideal for you to enjoy the sky freely.