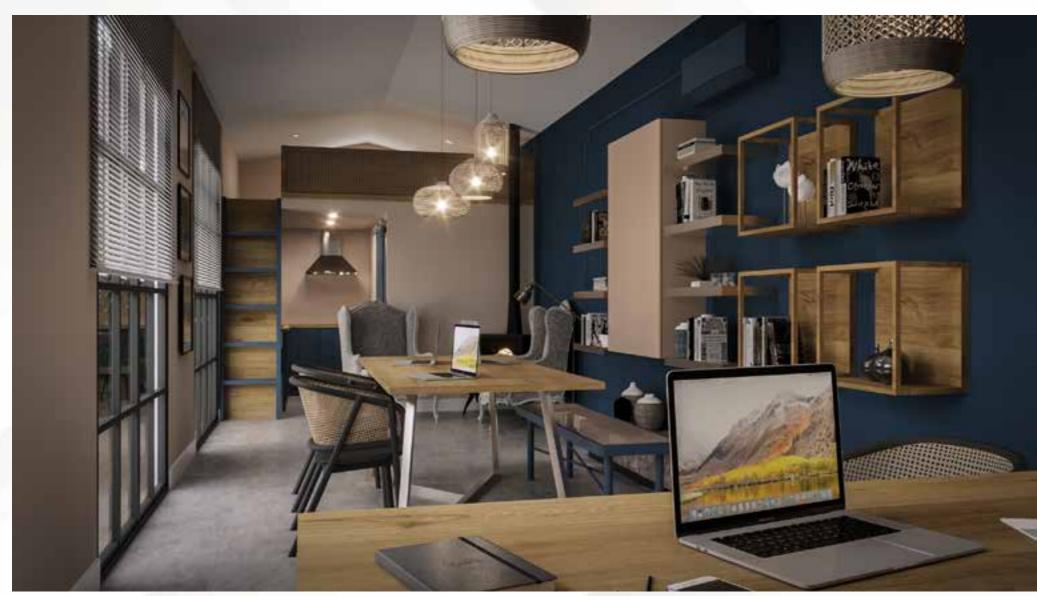

## NATURE

Here is the tiny house we developed for families, those who want extra comfort, who loves guests and big thinkers: NATURE. Just like all our products, it has been produced entirely in our own factory.

It can be produced in desired size from two different lengths. W

Our NATURE model with its 8 x 2,55 and 9,70 x 2,55 options dimensions will fulfill all your expectations from a tiny house and allow opportunity for your needs in the future. NATURE was designed with the world's most advanced 3D modeling technology, developed with superior engineering and WLIFEHOUSE experience. Thanks to this, it offers you four seasons of comfort, safety and ease of use. It offers the highest standards for a tiny house, be it a residence or a workplace.

NATURE's glass ceilings, which make it easy to use day and night with its loft floor, are also ideal for you to enjoy the sky freely.