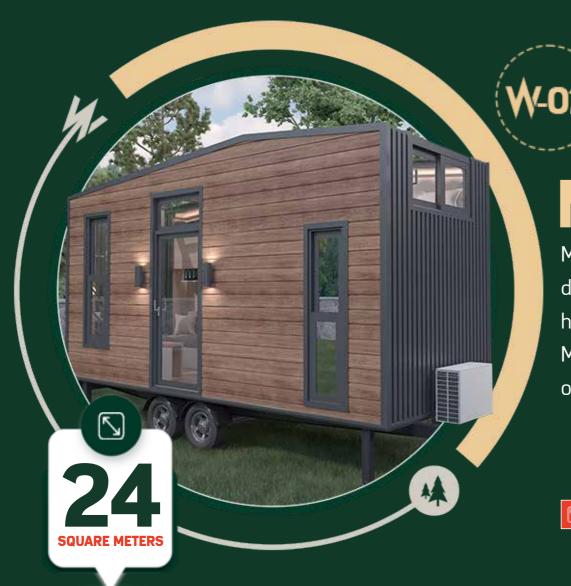

We offer you 29, 24 and 19 sqm tiny house options in our ready-made models. We supply our models, all of which have loft floors, with wood materials that will endure the years, quality-tested metal parts and first-class vehicle connection equipment. Moreover, we accept your special wheeled or not-wheeled mobile house order, and if you wish we produce the tiny house model, every detail of which is designed according to your taste. In addition to these, we can provide heating-cooling, white goods and furniture options if you wish, and we offer you the comfort of owning a turnkey tiny house.