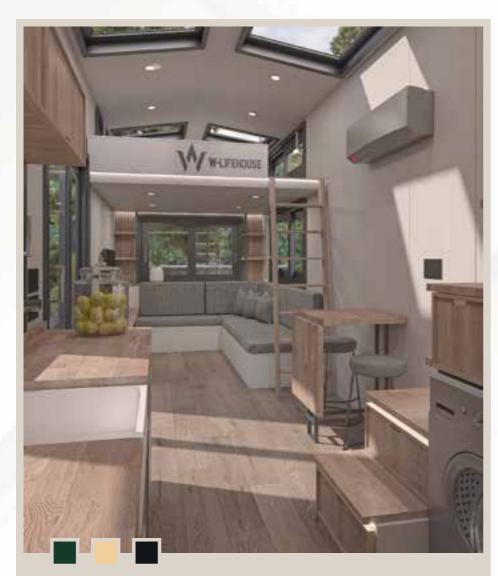

We offer you 29, 24 and 19 sqm tiny house options in our ready-made models. We supply our models, all of which have loft floors, with wood materials that will endure the years, quality-tested metal parts and first-class vehicle connection equipment. Moreover, we accept your special wheeled or not-wheeled mobile house order, and if you wish we produce the tiny house model, every detail of which is designed according to your taste. In addition to these, we can provide heating-cooling, white goods and furniture options if you wish, and we offer you the comfort of owning a turnkey tiny house.

#### THE WLIFEHOUSE DIFFERENCE

WLIFEHOUSE tiny house is offered with a minimal design or with a heating-cooling system, furniture and white goods. It is delivered ready for every usage from as a residence to a workplace or office.