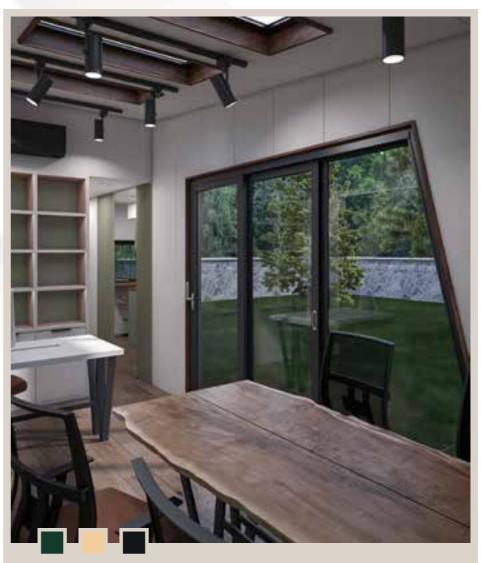

NATURE's glass ceilings, which make it easy to use day and night with its loft floor, are also ideal for you to enjoy the sky freely.

## W NATURE TinyHouse

World-class flawless design!

Designed specifically for those who think big.

Elegance and ease of use with the farm type

You will find a new feature in every square meter.

# W NATURE TinyHouse

Easy to use, modern and decorative wet areas.

Extra area and comfort with the standart loft floor.

The Tiny House can be your house, summer resort and your workplace.